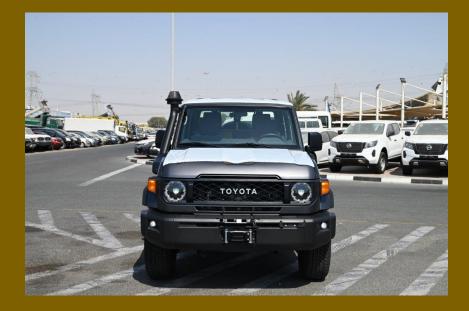

## 2024 MODEL TOYOTA LAND CRUISER 79 DOUBLE CAB PICKUP LX-Z V8 4.5L TURBO DIESEL 4WD MANUALTRANSMISSION

MODEL CODE – VDJ79L-DKMRYV ENGINE 1VD FTV, 4.5LTR, V8, DIESEL ENGINE WITH **TURBO CHARGER** OUTPUT-195 HP / 43.8 KG-M (SAE-NET) **AUXILIARY FUEL TANKS - 2 PCS** FREE WHEEL HUB TRANSMISSION: 5-SPEED M/T SUSPENSION: COIL/ LEAF HEAVY DUTY TYPE BRAKES FR / RR: V.DISC / DRUM ABS + VSC + BA + EBD + HAC + ATRCAIR BAG: D+P **AIR CONDITIONER / HEATER** DIGITAL CLOCK FLOOR MATS FRONT BONNET NEW DESIGN FRONT DOOR W/O VENTILATION WINDOW FRONT SEPARATE SEATS FRONT WINDSHIELD WIPER MIST FUEL TANK: 130L WITH LOCK GLOVE BOX WITH KEY LED HEADLAMP