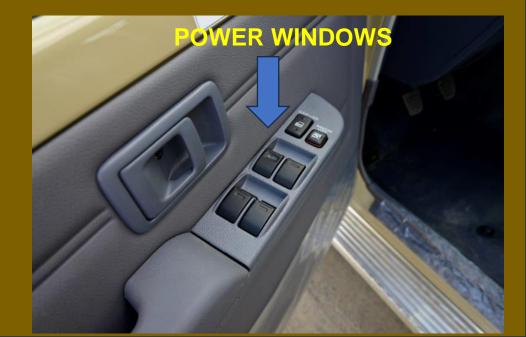

**INNER MIRROR: DAY / NIGHT** MANUAL ANTENNA METER ILLUMINATION CONTROL MUDGUARDS: FRONT + REAR POWER DOOR LOCK **POWER STEERING WITH TILT & TELESCOPIC** MECHANISM POWER WINDOWS **BLACK RADITOR GRILLE NEW DESIGN REAR FOG LAMP REAR GLASS : SLIDING REAR SEAT: TRANSVERSE** SCHNORKEL SEAT BELT FR: 3PELRX2 SEAT BELT RR: 3 PELRX2 + 2 PNRX1 SEAT MATERIAL: FABRIC **SEATING CAPACITY: 5** SIDE STEP-ALUMINIUM SPARE WHEEL CARRIER WITH LOCK SUN VISOR: D + P TACHOMETER TOWING HOOKS FR. (1) + RR. (PINTLE) TYRE PRESSURE MONITORING SYSTEM WINDSHIELD GLASS: GREEN LAMINATED