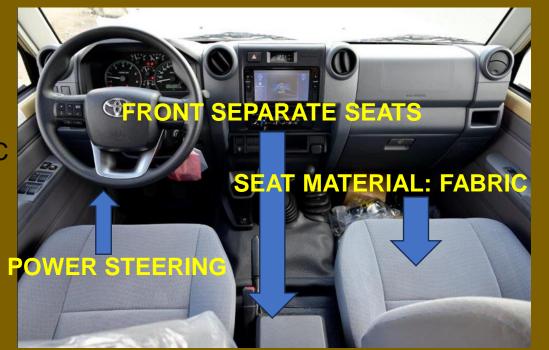

## 2024 MODEL TOYOTA LAND CRUISER 79 DOUBLE CAB PICKUP LX-Z V8 4.5L TURBO DIESEL 4WD MANUALTRANSMISSION

MODEL CODE – VDJ79L-DKMRYV ENGINE 1VD FTV, 4.5LTR, V8, DIESEL ENGINE WITH **TURBO CHARGER** OUTPUT-195 HP / 43.8 KG-M (SAE-NET) **AUXILIARY FUEL TANKS - 2 PCS** FREE WHEEL HUB TRANSMISSION: 5-SPEED M/T SUSPENSION: COIL/ LEAF HEAVY DUTY TYPE BRAKES FR / RR: V.DISC / DRUM ABS + VSC + BA + EBD + HAC + ATRCAIR BAG: D+P **AIR CONDITIONER / HEATER** DIGITAL CLOCK FLOOR MATS FRONT BONNET NEW DESIGN FRONT DOOR W/O VENTILATION WINDOW FRONT SEPARATE SEATS FRONT WINDSHIELD WIPER MIST FUEL TANK: 130L WITH LOCK GLOVE BOX WITH KEY LED HEADLAMP

**INNER MIRROR: DAY / NIGHT** MANUAL ANTENNA METER ILLUMINATION CONTROL MUDGUARDS: FRONT + REAR POWER DOOR LOCK **POWER STEERING WITH TILT & TELESCOPIC** MECHANISM POWER WINDOWS **BLACK RADITOR GRILLE NEW DESIGN REAR FOG LAMP REAR GLASS : SLIDING REAR SEAT: TRANSVERSE** SCHNORKEL SEAT BELT FR: 3PELRX2 SEAT BELT RR: 3 PELRX2 + 2 PNRX1 SEAT MATERIAL: FABRIC **SEATING CAPACITY: 5** SIDE STEP-ALUMINIUM SPARE WHEEL CARRIER WITH LOCK SUN VISOR: D + P TACHOMETER TOWING HOOKS FR. (1) + RR. (PINTLE) TYRE PRESSURE MONITORING SYSTEM WINDSHIELD GLASS: GREEN LAMINATED