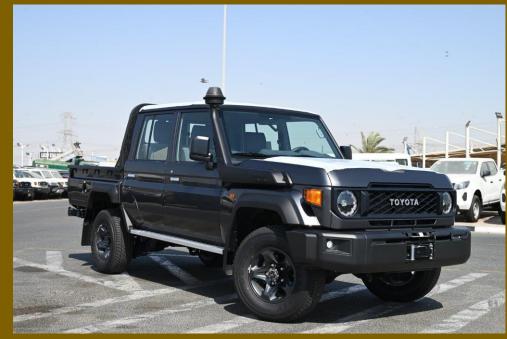

## 2024 MODEL TOYOTA LAND CRUISER 79 DOUBLE CAB PICKUP LX-Z V8 4.5L TURBO DIESEL 4WD MANUALTRANSMISSION

MODEL CODE – VDJ79L-DKMRYV ENGINE 1VD FTV, 4.5LTR, V8, DIESEL ENGINE WITH **TURBO CHARGER** OUTPUT-195 HP / 43.8 KG-M (SAE-NET) **AUXILIARY FUEL TANKS - 2 PCS** FREE WHEEL HUB TRANSMISSION: 5-SPEED M/T SUSPENSION: COIL/ LEAF HEAVY DUTY TYPE BRAKES FR / RR: V.DISC / DRUM ABS + VSC + BA + EBD + HAC + ATRCAIR BAG: D+P **AIR CONDITIONER / HEATER** DIGITAL CLOCK FLOOR MATS FRONT BONNET NEW DESIGN FRONT DOOR W/O VENTILATION WINDOW FRONT SEPARATE SEATS FRONT WINDSHIELD WIPER MIST FUEL TANK: 130L WITH LOCK GLOVE BOX WITH KEY LED HEADLAMP