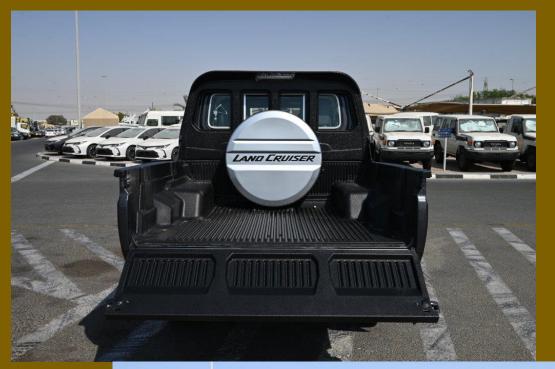

## **ADDITIONAL FEATURES**

265 / 70 R16 ALLOY WHEELS DISPLAY AUDIO-6.7" DA AA/CP USB BT POWER OUTER MIRROR COOL GLOVE BOX ELECTRICAL WINCH FRONT BUMPER EXTENSION MOULDING + WINCH FRONT FOG LAMP: LED **KEYLESS ENTRY SYSTEM OVERFENDER** ANTENNA **REAR CAMERA W/DISPLAY ON AUDIO SCREEN** REAR DIFFERENTIAL LOCK ROOM LAMP LED SPEEDOMETER: HIGH GRADE TACHOMETER LED HEAD LIGHT FRAME GUARD **BED LINER** SPARE TIRE COVER – HARD TYPE