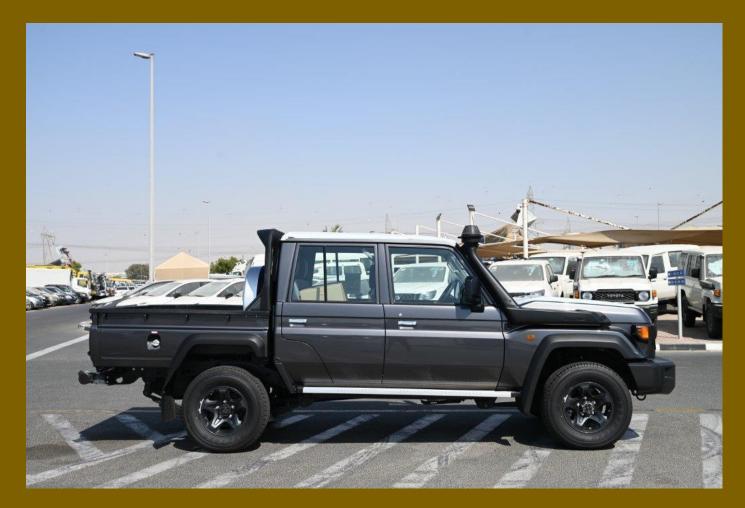

## 2024 MODEL TOYOTA LAND CRUISER 79 DOUBLE CAB PICKUP LX-Z V8 4.5L TURBO DIESEL 4WD MANUALTRANSMISSION

MODEL CODE – VDJ79L-DKMRYV ENGINE 1VD FTV, 4.5LTR, V8, DIESEL ENGINE WITH **TURBO CHARGER** OUTPUT-195 HP / 43.8 KG-M (SAE-NET) **AUXILIARY FUEL TANKS - 2 PCS** FREE WHEEL HUB TRANSMISSION: 5-SPEED M/T SUSPENSION: COIL/ LEAF HEAVY DUTY TYPE BRAKES FR / RR: V.DISC / DRUM ABS + VSC + BA + EBD + HAC + ATRCAIR BAG: D+P **AIR CONDITIONER / HEATER** DIGITAL CLOCK FLOOR MATS FRONT BONNET NEW DESIGN FRONT DOOR W/O VENTILATION WINDOW FRONT SEPARATE SEATS FRONT WINDSHIELD WIPER MIST FUEL TANK: 130L WITH LOCK GLOVE BOX WITH KEY LED HEADLAMP

**INNER MIRROR: DAY / NIGHT** MANUAL ANTENNA METER ILLUMINATION CONTROL MUDGUARDS: FRONT + REAR POWER DOOR LOCK **POWER STEERING WITH TILT & TELESCOPIC** MECHANISM POWER WINDOWS **BLACK RADITOR GRILLE NEW DESIGN REAR FOG LAMP REAR GLASS : SLIDING REAR SEAT: TRANSVERSE** SCHNORKEL SEAT BELT FR: 3PELRX2 SEAT BELT RR: 3 PELRX2 + 2 PNRX1 SEAT MATERIAL: FABRIC **SEATING CAPACITY: 5** SIDE STEP-ALUMINIUM SPARE WHEEL CARRIER WITH LOCK SUN VISOR: D + P TACHOMETER TOWING HOOKS FR. (1) + RR. (PINTLE) TYRE PRESSURE MONITORING SYSTEM WINDSHIELD GLASS: GREEN LAMINATED