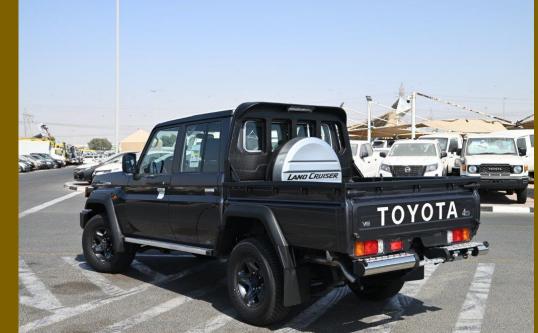

## 2024 MODEL TOYOTA LAND CRUISER 79 DOUBLE CAB PICKUP LX-Z V8 4.5L TURBO DIESEL 4WD MANUALTRANSMISSION

MODEL CODE – VDJ79L-DKMRYV ENGINE 1VD FTV, 4.5LTR, V8, DIESEL ENGINE WITH **TURBO CHARGER** OUTPUT-195 HP / 43.8 KG-M (SAE-NET) **AUXILIARY FUEL TANKS - 2 PCS** FREE WHEEL HUB TRANSMISSION: 5-SPEED M/T SUSPENSION: COIL/ LEAF HEAVY DUTY TYPE BRAKES FR / RR: V.DISC / DRUM ABS + VSC + BA + EBD + HAC + ATRCAIR BAG: D+P **AIR CONDITIONER / HEATER** DIGITAL CLOCK FLOOR MATS FRONT BONNET NEW DESIGN FRONT DOOR W/O VENTILATION WINDOW FRONT SEPARATE SEATS FRONT WINDSHIELD WIPER MIST FUEL TANK: 130L WITH LOCK GLOVE BOX WITH KEY LED HEADLAMP

## **ADDITIONAL FEATURES**

265 / 70 R16 ALLOY WHEELS DISPLAY AUDIO-6.7" DA AA/CP USB BT POWER OUTER MIRROR COOL GLOVE BOX ELECTRICAL WINCH FRONT BUMPER EXTENSION MOULDING + WINCH FRONT FOG LAMP: LED **KEYLESS ENTRY SYSTEM OVERFENDER** ANTENNA **REAR CAMERA W/DISPLAY ON AUDIO SCREEN** REAR DIFFERENTIAL LOCK ROOM LAMP LED SPEEDOMETER: HIGH GRADE TACHOMETER LED HEAD LIGHT FRAME GUARD **BED LINER** SPARE TIRE COVER – HARD TYPE