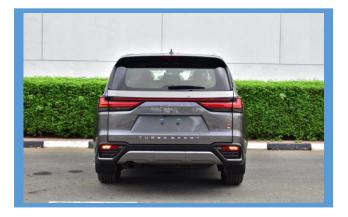

#### **EXTERIOR FEATURES**

- ALLOY WHEELS 265/50R22 URBAN
- TRIPLE-LED HEADLAMP WITH AHS
- TOWING HITCH PREPARATION
- TOWING PREPARATION
- STANDARD EXTERIOR
- NORMAL BRAKE CALIPERS (FRONT)
- NORMAL BRAKE CALIPERS (REAR)
- ENGINE UNDER COVER
- FRONT BUMPER (STANDARD)
- NORMAL BUMPER W/ TOWING
- GRILLE (STANDARD)
- MUD GUARDS