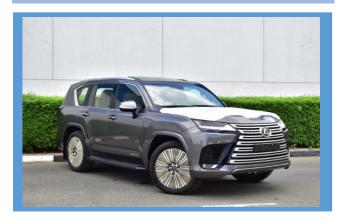

# 2022 MODEL LEXUS LX500D TURBO SPORT V6 3.3L DIESEL AT

#### **EXTERIOR FEATURES**

- ALLOY WHEELS 265/50R22 URBAN
- TRIPLE-LED HEADLAMP WITH AHS
- TOWING HITCH PREPARATION
- TOWING PREPARATION
- STANDARD EXTERIOR
- NORMAL BRAKE CALIPERS (FRONT)
- NORMAL BRAKE CALIPERS (REAR)
- ENGINE UNDER COVER
- FRONT BUMPER (STANDARD)
- NORMAL BUMPER W/ TOWING
- GRILLE (STANDARD)
- MUD GUARDS