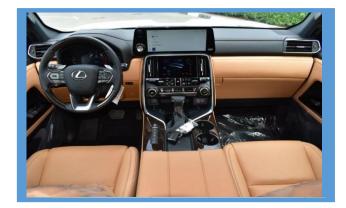

#### **INTERIOR FEATURES**

- SHIMAMOKU BLACK TRIM
- WOODEN HEATED STEERING WHEEL
- AMBIENT ILLUMINATION + SCUFF PLATES

- ILLUMINATED SCUFF PLATES
- 25SP MARK LEVINSON AUDIO SYSTEM
- RSE
- USB\*2 (CHARGER\*1), HDMI
- L2 W/ 12" SCREEN W/O NAVI
  - PVM W/ WASHER
- HUD
- PADDLE SHIFTS
- HEADRESTS FOR 2ND ROW
- CHILD RESTRAINT SYSTEM (X2)
- USB FOR 2ND AND 3D ROW
- WIRELESS DEVICE SUPPORT (BLUETOOTH & WIFI)
- 2ND ROW POWER TUMBLE
- PREMIUM LEATHER SEATS
- FRONT/BACK ADJUSTABLE FRONT HEADREST
- 4-WAY LUMBAR SUPPORT D+P
- SEAT AC FR & RR