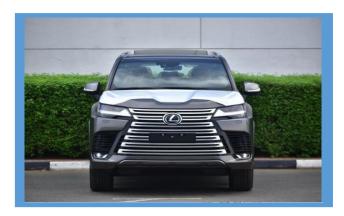

#### **EXTERIOR FEATURES**

- ALLOY WHEELS 265/50R22 URBAN
- TRIPLE-LED HEADLAMP WITH AHS
- TOWING HITCH PREPARATION
- TOWING PREPARATION
- STANDARD EXTERIOR
- NORMAL BRAKE CALIPERS (FRONT)
- NORMAL BRAKE CALIPERS (REAR)
- ENGINE UNDER COVER
- FRONT BUMPER (STANDARD)
- NORMAL BUMPER W/ TOWING
- GRILLE (STANDARD)
- MUD GUARDS